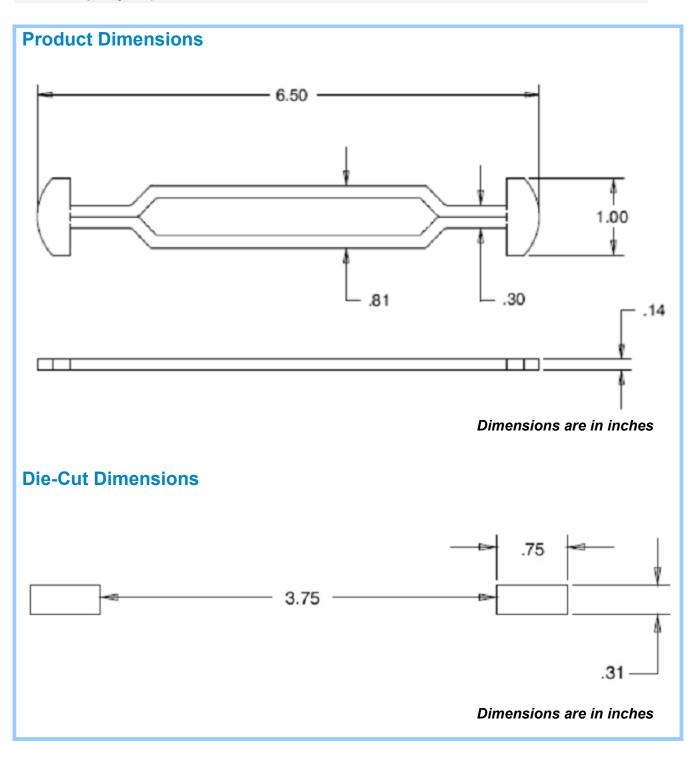

# Product DescriptionOrdering InformationProduct NameBS-650 6 ½" Heavy Duty HandleColorsBlack, White

Material Low Density Polyethylene

Capacity Up to 45 lbs

Phone: 201-343-3330 Fax: 201-343-0558 Email: sales@lecoplastics.com

#### \*Please Note:

Make die-cuts as small as possible so as not to weaken board. Ease of insertion of handle must also be taken into consideration and depends on the thickness of the board.

- 1. Die-cuts shown were used to determine carrying weight of the handle.
- 2. Each application requires individual examination to determine proper Die-cut.
- 3. LecoPlastics will be glad to assist you in determining the best applicable die-cut.
- 4. Carrying weights of handles are for reference only, and depends on your Flute and board type.